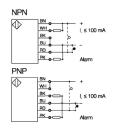

## **Electrical Data**

Current Switching function Output Rated operational voltage Ue Rated operational current le Supply Voltage Ripple Frequency of Supply Voltage Voltage drop Short protection Protected against polarity reversal Rated insulation voltage max. Load capacity