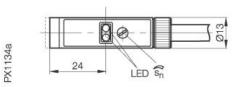

## **Mechanical Data**

Measurements Shock Vibration Housing material Material of sensing face Degree of protection Connection Weigth Type of Cable

26x59x13 Halfsinus, 30gn, 11ms 10...55Hz, 1,5mm Amplitude 3x2h ABS UL 94 V-O PMMA IP66 Cable 85g PVC

DC NO/NC PNP/NPN 24V DC 100mA 10...30V DC max. 6% from UB DC <1,5V yes no 75V DC 0,5μF

Datenblatt by CD-ROM - 04/2007