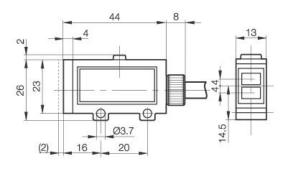

## **Mechanical Data**

Measurements Shock Vibration Housing material Material of sensing face Degree of protection Connection Weigth Type of Cable

26x59x13 Halfsinus, 30gn, 11ms 10...55Hz, 1,5mm Amplitude 3x2h ABS UL 94 V-O PMMA IP66 Cable 85g PVC

DC NO/NC PNP/NPN 24V DC 100mA 10...30V DC max. 6% from UB DC <1,5V yes no 75V DC 0,5μF

Datenblatt by CD-ROM - 04/2007